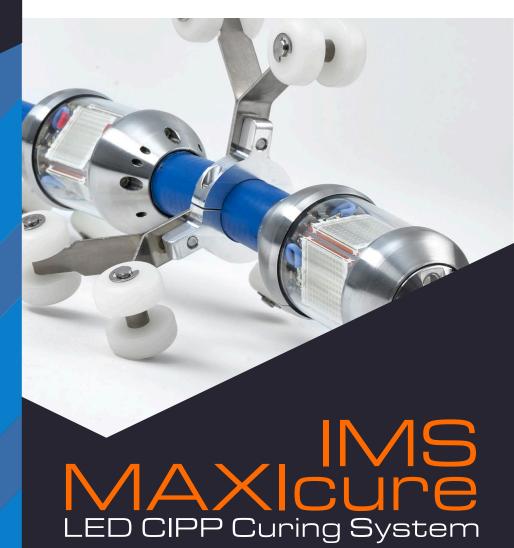

# ADVANCED, AGILE, CURING TECHNOLOGY DESIGNED TO SIMPLIFY SMALL DIAMETER RELINING CHALLENGES

Perfect for sewer laterals and smaller diameter mains, the incredibly versatile MAXIcure, is an LED CIPP curing system designed for both inversion and pull-in liners. It is also equally effective curing both pre-impregnated and job site prepped liners, from 3"-12". Depending on your light source package at only 2" in diamater, you can navigate bends up to 90° in pipes as small as 4".

## **READY. SET. CURE.**

Durable and compact, the IMS MAXIcure LED curing system is built on a sturdy two-wheel carriage for easy maneuvering between access points. At 42" and 24", the complete system weighs only 176 lbs for easy transport.