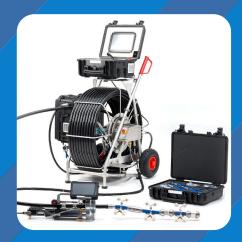

## **READY. SET. CURE.**

Durable and compact, the IMS MAXIcure LED curing system is built on a sturdy two-wheel carriage for easy maneuvering between access points. At 42" and 24", the complete system weighs only 176 lbs for easy transport.

#### **BASE SYSTEM**

- Cable reel 229' | 70m
- Hose package 229' | 70m
- Light Source Packages: 1 x 600W, 2 x 600W, 1 x 1200W
- Camera module (removable)
- Control panel, video monitor and separate carrying case
- Software package for curing control/archiving and video display/ storage with USB stick
- Hose drive unit
- Supply case for electrical components
- Accessory case containing tools, UV goggles, O-ring set and four spare lenses