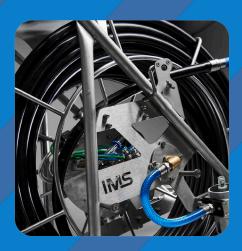

#### **BASE SYSTEM**

- Cable reel 229' | 70m
- Hose package 229' | 70m
- Light Source Packages: 1 x 600W, 2 x 600W, 1 x 1200W
- Camera module (removable)
- Control panel, video monitor and separate carrying case
- Software package for curing control/archiving and video display/ storage with USB stick
- Hose drive unit
- Supply case for electrical components
- Accessory case containing tools, UV goggles, O-ring set and four spare lenses