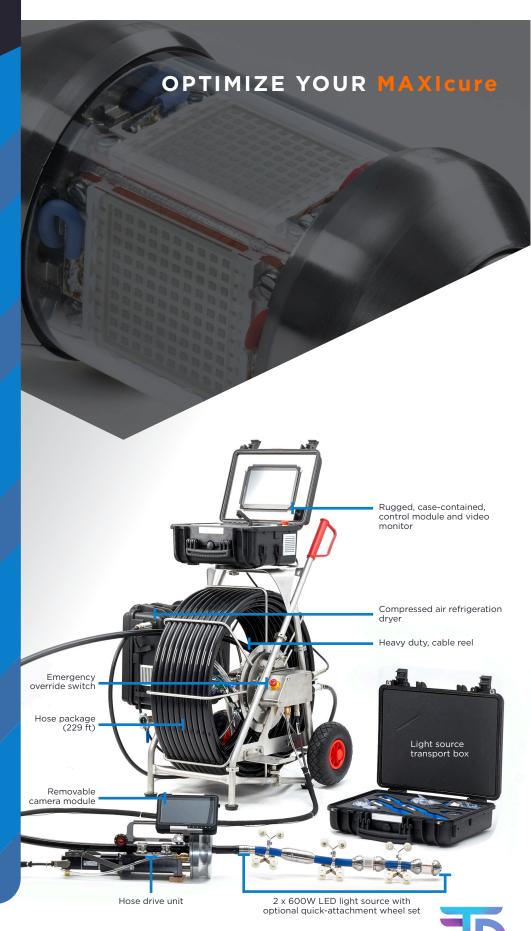

#### **BASE SYSTEM**

- Cable reel 229' | 70m
- Hose package 229' | 70m
- Light Source Packages: 1 x 600W, 2 x 600W, 1 x 1200W
- Camera module (removable)
- Control panel, video monitor and separate carrying case
- Software package for curing control/archiving and video display/ storage with USB stick
- Hose drive unit
- Supply case for electrical components
- Accessory case containing tools, UV goggles, O-ring set and four spare lenses

# COMPRESSED AIR REFRIGERATION DRYER

Removes vapor from the moist compressed air in the compressor and cools the warm compressed air from the compressor. Allows the light source to maintain the proper cooling air temperature and significantly reduces the moisture levels in the hose and the light source.