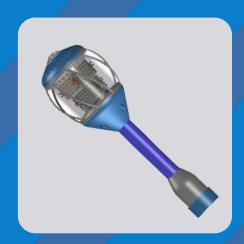

# ADVANCED, AGILE, CURING TECHNOLOGY DESIGNED TO SIMPLIFY SMALL DIAMETER RELINING CHALLENGES

Perfect for sewer laterals and smaller diameter mains, the incredibly versatile MAXIcure, is an LED CIPP curing system designed for both inversion and pull-in liners. It is also equally effective curing both pre-impregnated and job site prepped liners, from 3"-12". Depending on your light source package at only 2" in diamater, you can navigate bends up to 90° in pipes as small as 4".

Choose from 1 x 600W, 2 x 600W light sources for diameters up to 12". For larger diameters ask about the 1 x 1200W light source.